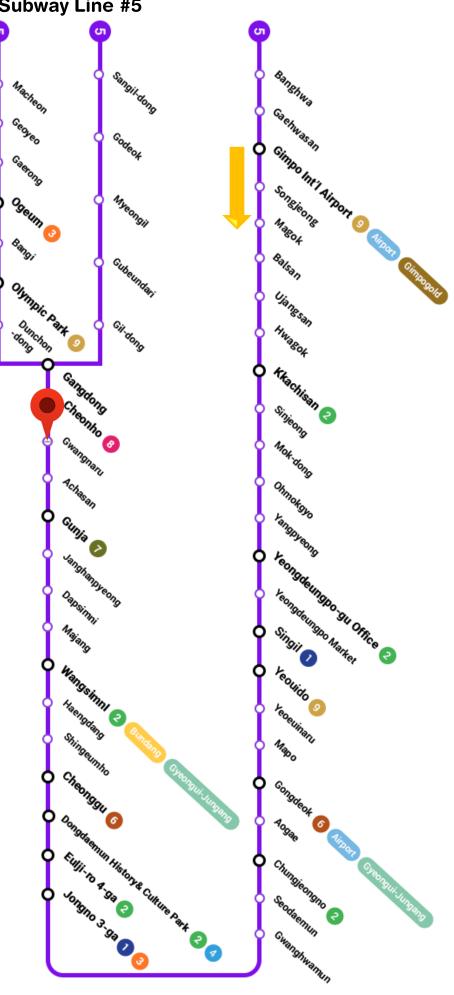

### Step 2

Take **Line #5** to the direction of **Macheon** and **Sangildong** (approx. 55 min).

Step 3

Get off at **Gwangnaru** and exit the station by **Gate #2**.

# Arrived!

It takes about 8 minutes to arrive to Walkerhill.

\*The travel time may vary, depending on the traffic situation.

Route map of Subway Line #5

Travel Time: 55 minPrice: KRW 60,000

\*The travel time and price may vary depending on the traffic situation.