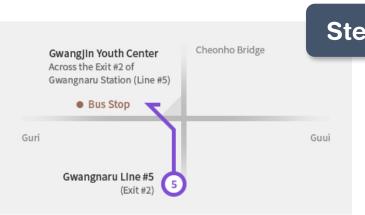

# Step 4

Cross the road in front of Exit #2 of Gwangnaru Station, and take the Complimentary Shuttle at the stop near the Gwangjin-gu Sports Center.

\* Interval 15 min, first bus 06:00, last bus 23:30