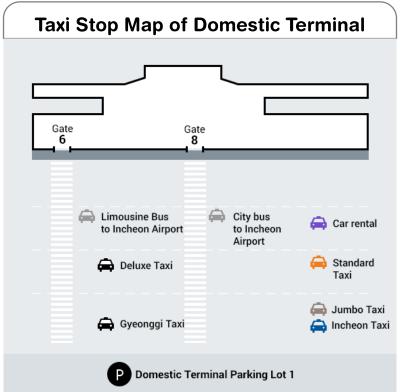

#### Say "Take me to Walkerhill please" with an address.

안녕하세요, 기사님. 워커힐 호텔로 데려다 주시면 감사하겠습니다.

주소: 서울특별시 광진구 워커힐로 117