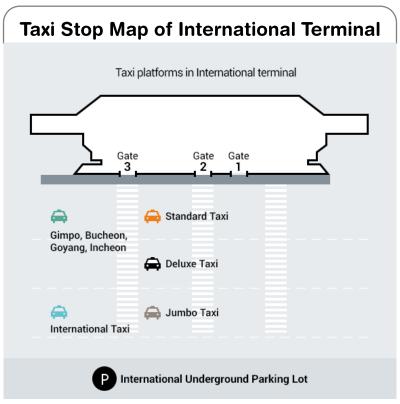

# Step 1

- At International Terminal: Go down to B1F using the elevator next to GATE 1 (1F) and follow the sign for subway line #5.
- At **Domestic Terminal**: Go down to B1F using the elevator next to GATE 2 (1F) and follow the sign for subway line #5.